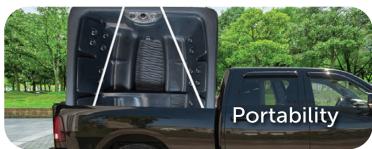

## TRULY PORTABLE

- Light weight
- Fits through most doorways
- Easy to transport