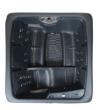

The side by side stadium seats provide a comfortable sitting area where you can just sit back and relax, or you can have a nice conversation with the people sitting beside or across from you. Each pair of stadium seats has a different angle at which to rest your back. You can sit almost straight up, or if you prefer, you can sit in the opposite seat and tilt yourself back a little further. Either way, it will be very relaxing. The **Fantom** also has a body-conforming lounger with dual armrests. You can just lay back and enjoy the soothing feel of the jet action on your entire back and on the bottom of your feet at the same time.

The **Fantom** has 20 stainless steel jets that are positioned to give you a thorough and pleasing massage. Each jet is also individually adjustable. The stadium seats have full back and lower back jet patterns while the lounger has a more intense back pattern with the added pleasure of foot jets.