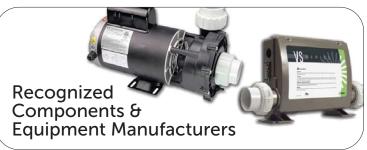

Drain Valve Included

Equipment Pack Balboa VS300

**Top Side Control** Balboa VL260

Pump 2.0hpr, 2 Speed

**Heater** M7 St St - 1.0kw/4.0kw

**Ozone** Installation Ready

**Power Requirements** 120V/15amp / 240V/min 40amp\*