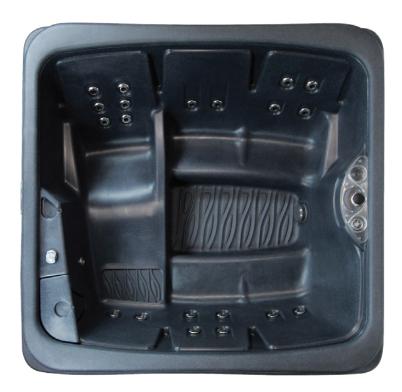

The side by side stadium seats provide a comfortable sitting area where you can just sit back and relax, or you can have a nice conversation with the people sitting beside or across from you. Each pair of stadium seats has a different angle at which to rest your back. You can sit almost straight up, or if you prefer, you can sit in the opposite seat and tilt yourself back a little further. Either way, it will be very relaxing. The **Fantom** also has a body-conforming lounger with dual armrests. You can just lay back and enjoy the soothing feel of the jet action on your entire back and on the bottom of your feet at the same time.

The **Fantom** has 20 stainless steel jets that are positioned to give you a thorough and pleasing massage. Each jet is also individually adjustable. The stadium seats have full back and lower back jet patterns while the lounger has a more intense back pattern with the added pleasure of foot jets.

**Seating** 4 Stadium Chair Seats

1 Lounger

**Jets** 20 Adjustable, Stainless Steel Jets

Waterfall Cascading with LED Back Lighting

**Lighting** LED Main Light

Quadruple Waterfall LED Lighting Exterior Sconce LED Corner Lighting