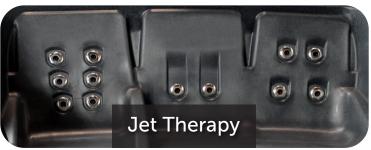

The **Fantom** has 20 stainless steel jets that are positioned to give you a thorough and pleasing massage. Each jet is also individually adjustable. The stadium seats have full back and lower back jet patterns while the lounger has a more intense back pattern with the added pleasure of foot jets.

**Seating** 4 Stadium Chair Seats

1 Lounger

**Jets** 20 Adjustable, Stainless Steel Jets

Waterfall Cascading with LED Back Lighting

**Lighting** LED Main Light

Quadruple Waterfall LED Lighting Exterior Sconce LED Corner Lighting