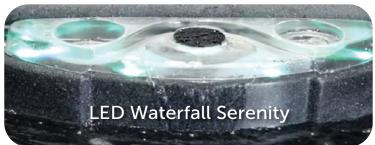

The *Fantom* has a traditional look that you will be proud to display in your backyard. It has the ambiance of an LED-backlit cascading waterfall which is enhanced by external LED sconce lighting in each corner of the spa.

**Seating** 4 Stadium Chair Seats

1 Lounger

**Jets** 20 Adjustable, Stainless Steel Jets

Waterfall Cascading with LED Back Lighting

**Lighting** LED Main Light

Quadruple Waterfall LED Lighting Exterior Sconce LED Corner Lighting