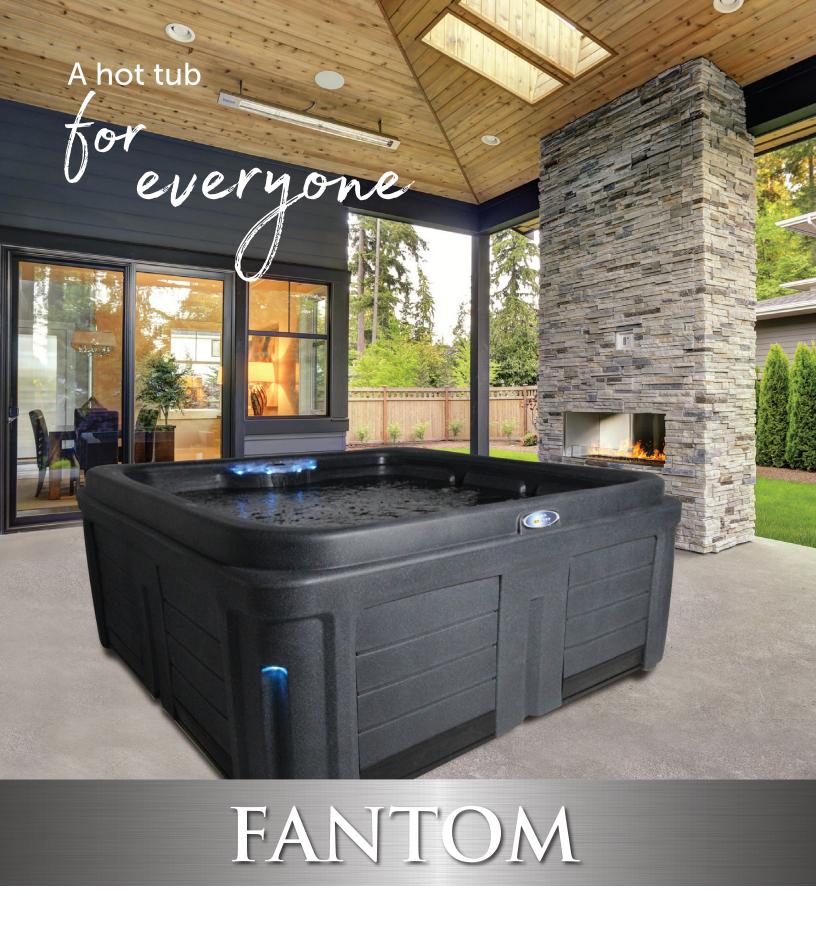

### THE FANTOM IS A TRADITIONALLY DESIGNED SPA

It combines the simplicity of stadium seating with a body conforming lounger. It's an ideal spa for individual use or for a relaxing get-together with family and friends.

The *Fantom* has a traditional look that you will be proud to display in your backyard. It has the ambiance of an LED-backlit cascading waterfall which is enhanced by external LED sconce lighting in each corner of the spa.

# FANTOM