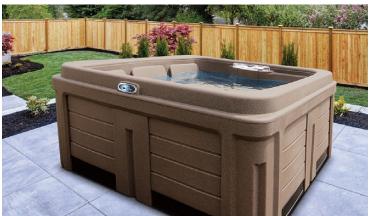

lso individually adjustable. The stadium seats have full back and lower back jet patterns while the lounger has a more intense back pattern with the added pleasure of foot jets.

The **Fantom** is manufactured as a 120V "Plug & Play" spa. You can simply set it in place\*\*, fill it with water and plug it into a standard, dedicated 120V electrical outlet. And if you enjoy using your spa for long periods of time in cold weather, it can also be converted to 240V\* for better heating efficiency.

The *Fantom* has a traditional look that you will be proud to display in your backyard. It has the ambiance of an LED-backlit cascading waterfall which is enhanced by external LED sconce lighting in each corner of the spa.

Your Fantom will not only feel good, but it will also look good.

# FANTOM







### **FEATURES**

























### **SPECIFICATIONS**

Size  $79" \times 76" \times 32"$ Estimated Dry Weight 420 lb

Estimated Water Capacity 310 US gal

Estimated Full Weight 2,990 lb

**Structure** Rotationally Molded Polyethylene

**Insulation** Thermofoil Heat Blanket

**Seating** 4 Stadium Chair Seats

1 Lounger

**Jets** 20 Adjustable, Stainless Steel Jets

Waterfall Cascading with LED Back Lighting

**Lighting** LED Main Light

Quadruple Waterfall LED Lighting Exterior Sconce LED Corner Lighting

Drain Valve Included

Equipment Pack Balboa VS300

**Top Side Control** Balboa VL260

Pump 2.0hpr, 2 Speed

**Heater** M7 St St - 1.0kw/4.0kw

**Ozone** Installation Ready

**Power Requirements** 120V/15amp / 240V/min 40amp\*

Electrical Certification ETL Can. / ETL U.S.

Co