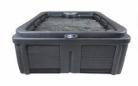

### THE FANTOM IS A TRADITIONALLY DESIGNED SPA

It combines the simplicity of stadium seating with a body conforming lounger. It's an ideal spa for individual use or for a relaxing get-together with family and friends.

The *Fantom* has a traditional look that you will be proud to display in your backyard. It has the ambiance of an LED-backlit cascading waterfall which is enhanced by external LED sconce lighting in each corner of the spa.